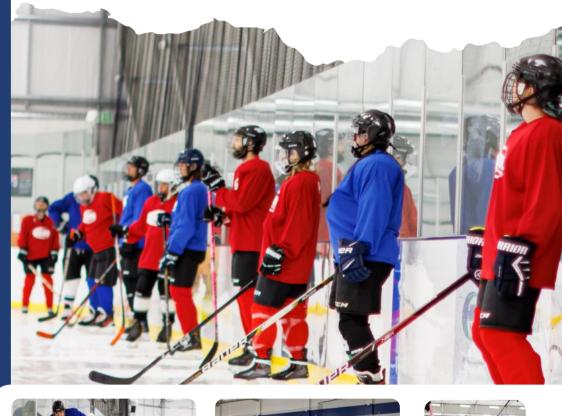

### Are you an adult that has always wanted to learn to play hockey?

Gear up, hit the ice, and join us for an exciting Summer! Join our winter Adult Learn to Play Hockey series tailored for ages 18 and up. Whether you're a beginner looking to lace up for the first time or an experienced player eager to enhance your skills, our 7-week series has four levels designed to accommodate every skill level. Weekly classes are available at all three Sno-King locations, ensuring a convenient and accessible learning experience.