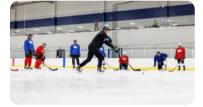

## **REGISTRATION OPENS AUGUST 1ST**

Are you an adult that has always wanted to learn to play hockey?

6:10pm-7:10pm

Gear up, hit the ice, and join us for an exciting Summer! Join our winter Adult Learn to Play Hockey series tailored for ages 18 and up. Whether you're a beginner looking to lace up for the first time or an experienced player eager to enhance your skills, our 7-week series has four levels designed to accommodate every skill level. Weekly classes are available at all three Sno-King locations, ensuring a convenient and accessible learning experience.