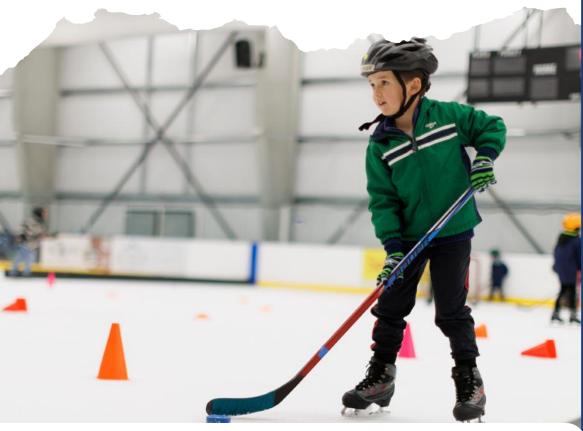

## LEARN TO HOCKEY

**Sept 11-Nov 13** 

10:30am-11:15am

The Learn To Hockey Skate program is a group skating curriculum designed to teach children the basics of skating to help prepare them to successfully move into our Learn To Play-Hockey 1 or Learn To Play-Tweens N Teens 1 program. Skaters progress at their own rate and advance to the next level after skill mastery is demonstrated. Weekly classes are a combination of skill acquisition and practice sessions.

- Participants should be able to stand up and move on the ice without a skating aid.
- Hockey gear is not recommended or needed.
- A helmet (e.g. bike, ski) is REQUIRED for all participants.
- Recreational rental skates are included with your registration.