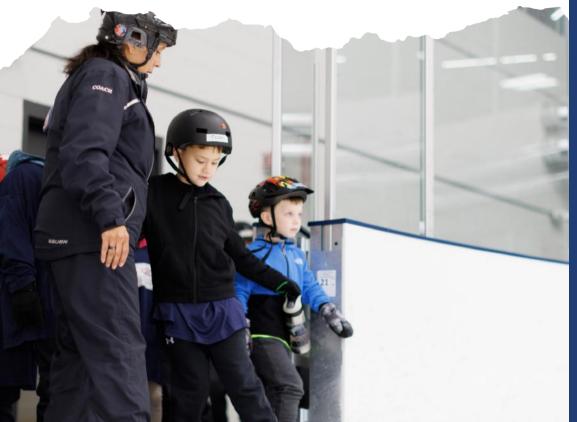

### It's always a great day for Hockey!

The Learn To Hockey Skate program is a group skating curriculum designed to teach children the basics of skating to help prepare them to successfully move into our Learn To Play-Hockey 1 or Learn To Play-Tweens N Teens 1 program. Skaters progress at their own rate and advance to the next level after skill mastery is demonstrated. Weekly classes are a combination of skill acquisition and practice sessions.

- Participants should be able to stand up and move on the ice without a skating aid.
- Hockey gear is not recommended or needed.
- A helmet (e.g. bike, ski) is REQUIRED for all participants.
- Recreational rental skates are included with your registration.