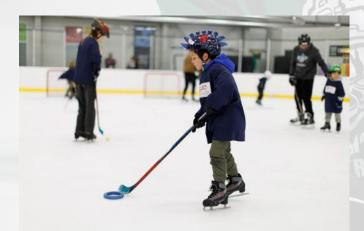

## LEARN TO HOCKEY

It's always a great day for Hockey!

The Learn To Hockey Skate program is a group skating curriculum designed to teach children the basics of skating to help prepare them to successfully move into our Learn To Play-Hockey 1 or Learn To Play-Tweens N Teens program 1. Skaters progress at their own rate and advance to the next level after skill mastery is demonstrated. Weekly classes are a combination of skill acquisition and practice sessions.

- Participants should be able to stand up and move on the ice without a skating aid.
- Hockey gear is not recommended or needed.
- A helmet (e.g. bike, ski) is REQUIRED for all participants.
- Recreational rental skates are included with your registration.