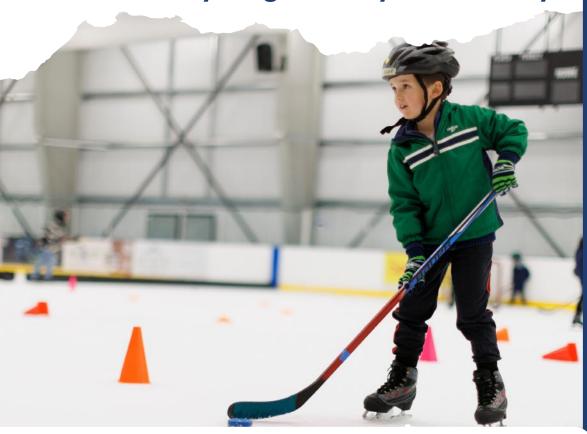

## LEARN TO HOCKEY

It's always a great day for Hockey!

The Learn To Hockey Skate program is a group skating curriculum designed to teach children the basics of skating to help prepare them to successfully move into our Learn To Play-Hockey 1 or Learn To Play-Tweens N Teens program 1. Skaters progress at their own rate and advance to the next level after skill mastery is demonstrated. Weekly classes are a combination of skill acquisition and practice sessions.

- Participants should be able to stand up and move on the ice without a skating aid.
- Hockey gear is not recommended or needed.
- A helmet (e.g. bike, ski) is REQUIRED for all participants.
- Recreational rental skates are included with your registration.