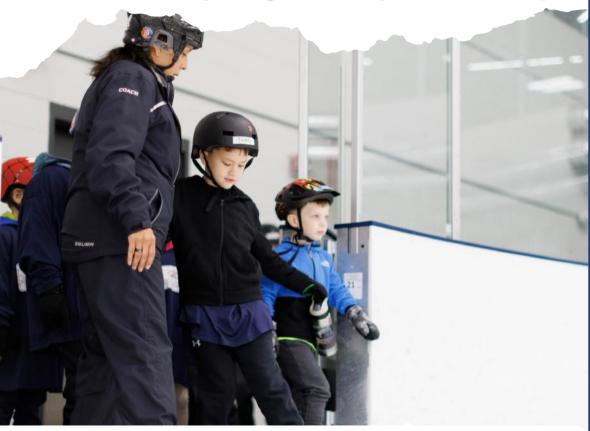

The Learn To Hockey Skate program is a group skating curriculum designed to teach children the basics of skating to help prepare them to successfully move into our Learn To Play-Hockey 1 or Learn To Play-Tweens N Teens program 1. Skaters progress at their own rate and advance to the next level after skill mastery is demonstrated. Weekly classes are a combination of skill acquisition and practice sessions.

- Participants should be able to stand up and move on the ice without a skating aid.
- Hockey gear is not recommended or needed.
- A helmet (e.g. bike, ski) is REQUIRED for all participants.
- Recreational rental skates are included with your registration.