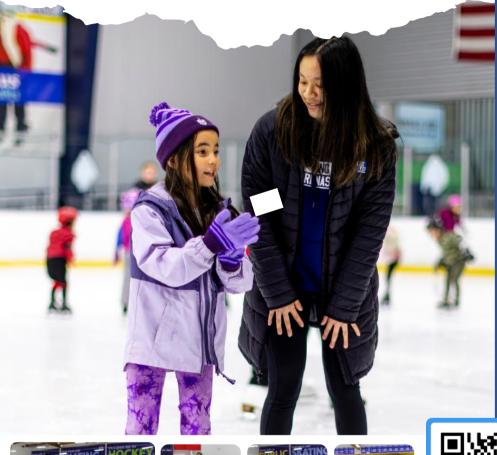

#### Welcome to Learn to Skate!

Learn to Skate is a group skating curriculum designed to teach the fundamentals of ice skating in a positive and fun atmosphere to children, teens, and adults. Learn to Skate provides the best foundation for figure skating, hockey, and speed skating. Skaters progress at their own rate and advance to the next level after skill mastery is demonstrated.