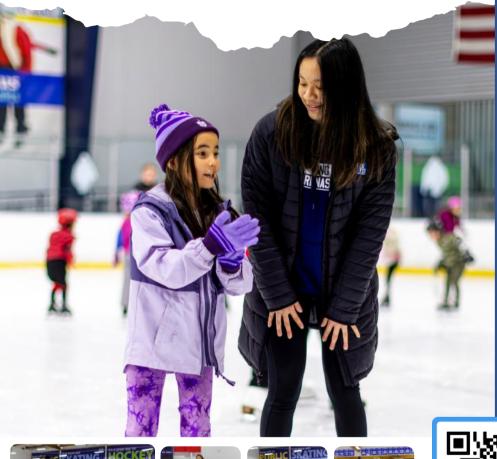

#### Welcome to Learn to Skate!

Learn to Skate is a group skating curriculum designed to teach the fundamentals of ice skating in a positive and fun atmosphere to children, teens, and adults. Learn to Skate provides the best foundation for figure skating, hockey, and speed skating. Skaters progress at their own rate and advance to the next level after skill mastery is demonstrated.

# AGES 4 & UP