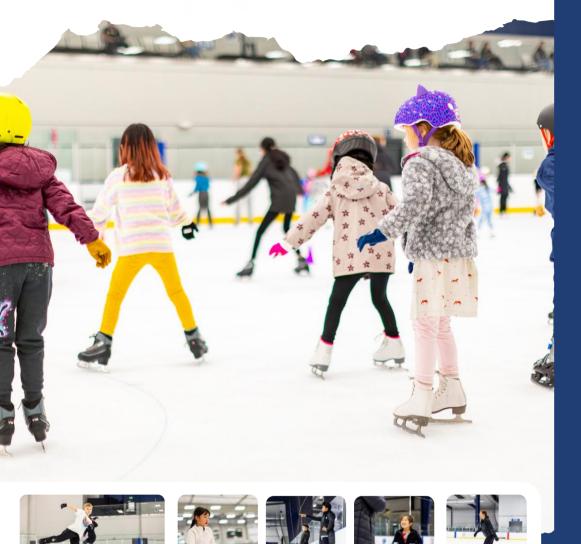

#### Welcome to Learn to Skate!

Learn to Skate is a group skating curriculum designed to teach the fundamentals of ice skating in a positive and fun atmosphere to children, teens, and adults. Learn to Skate provides the best foundation for figure skating, hockey, and speed skating. Skaters progress at their own rate and advance to the next level after skill mastery is demonstrated.

# AGES 4 & UP

SNO-KING ICE ARENAS 12620 164th Ave SE Renton, WA 98059