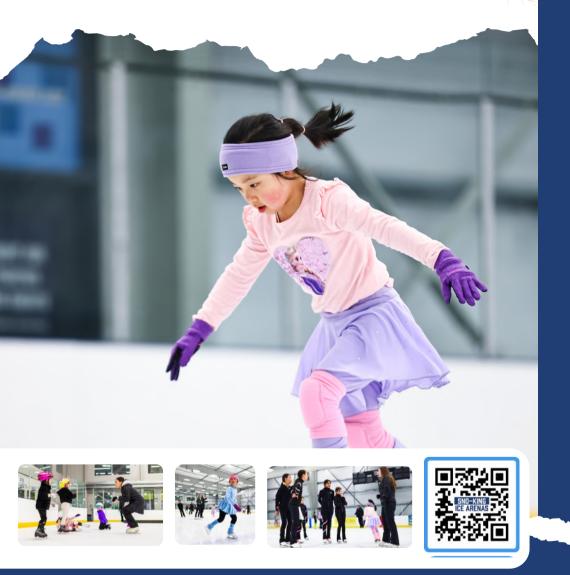

## Welcome to Learn to Skate!

Learn to Skate is a group skating curriculum designed to teach the fundamentals of ice skating in a positive and fun atmosphere to children, teens, and adults. Learn to Skate provides the best foundation for figure skating, hockey, and speed skating. Skaters progress at their own rate and advance to the next level after skill mastery is demonstrated.

## SNO-KING ICE ARENAS